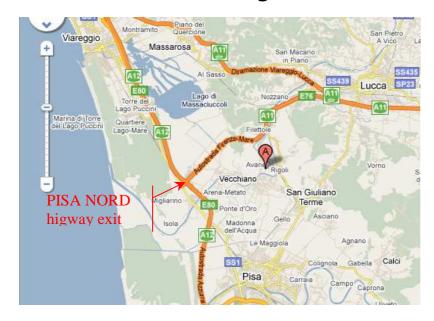

## How to get there

By car (15 min from highway exit PISA NORD)Coming from Genova - La Spezia (Highway A12) or Firenze (Highway A11)

- 1. Take the Highway Exit => **PISA NORD**
- 2. Out of the highway => Turn Left direction **PISA**
- 3. In MIGLIARINO (1st traffic light) => Turn Left direction **VECCHIANO**
- 4. Proceed to **AVANE**
- 5. In AVANE at roundabout => Turn Right **Via di Falcata**
- 6. 2nd cross road => Turn Right in Via del Poggio
- 7. 1st cross road => Turn Right in **Via dei Molini N**° **14** (Casa Gentili)